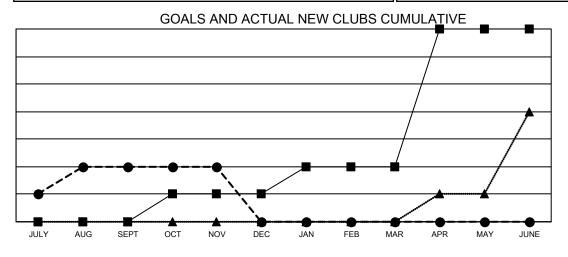

## GMT MONTHLY MEMBERSHIP PROGRESS REPORT Results as of: 11/30/2024

Multiple District 105

**LOCATION: UNITED KINGDOM** 

GMT CA 4

| Clubs         |               |             |               | Members               |                        |                         |                                                    |  |
|---------------|---------------|-------------|---------------|-----------------------|------------------------|-------------------------|----------------------------------------------------|--|
|               | RESULTS FOR   | R 2024-2025 |               | RESULTS FOR 2024-2025 |                        |                         |                                                    |  |
| QUARTER       | NEW CLUB GOAL | NEW CLUBS   | DROPPED CLUBS | QUARTER MEM           | BER GROWTH NET<br>GOAL | MEMBER GROWTH<br>ACTUAL | DROPPED<br>MEMBERS ACTUAI<br>(including transfers) |  |
| JULY/AUG/SEPT | 0             | 2           | 5             | JULY/AUG/SEPT         | 187                    | 325                     | 239                                                |  |
| OCT/NOV/DEC   | 1             | 0           | 0             | OCT/NOV/DEC           | 163                    | 199                     | 182                                                |  |
| JAN/FEB/MAR   | 1             | 0           | 0             | JAN/FEB/MAR           | 207                    | 0                       | 0                                                  |  |
| APR/MAY/JUNE  | 5             | 0           | 0             | APR/MAY/JUNE          | 238                    | 0                       | 0                                                  |  |

■- CURRENT YEAR GOALS FOR NEW CLUBS

CURRENT YEAR ACTUAL NEW CLUBS

▲ - LAST YEAR ACTUAL NEW CLUBS