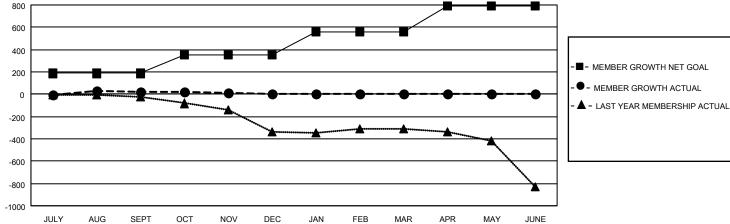

## GMT MONTHLY MEMBERSHIP PROGRESS REPORT Results as of: 11/30/2024

Multiple District 105

**LOCATION: UNITED KINGDOM** 

GMT CA 4

| Clubs         |               |             |               | Members               |                        |                         |                                                    |  |
|---------------|---------------|-------------|---------------|-----------------------|------------------------|-------------------------|----------------------------------------------------|--|
|               | RESULTS FOR   | R 2024-2025 |               | RESULTS FOR 2024-2025 |                        |                         |                                                    |  |
| QUARTER       | NEW CLUB GOAL | NEW CLUBS   | DROPPED CLUBS | QUARTER MEM           | BER GROWTH NET<br>GOAL | MEMBER GROWTH<br>ACTUAL | DROPPED<br>MEMBERS ACTUAI<br>(including transfers) |  |
| JULY/AUG/SEPT | 0             | 2           | 5             | JULY/AUG/SEPT         | 187                    | 325                     | 239                                                |  |
| OCT/NOV/DEC   | 1             | 0           | 0             | OCT/NOV/DEC           | 163                    | 199                     | 182                                                |  |
| JAN/FEB/MAR   | 1             | 0           | 0             | JAN/FEB/MAR           | 207                    | 0                       | 0                                                  |  |
| APR/MAY/JUNE  | 5             | 0           | 0             | APR/MAY/JUNE          | 238                    | 0                       | 0                                                  |  |

## GOALS AND ACTUAL MEMBERS CUMULATIVE

| DROPPED CLUBS: 5 |     | 177 CLUBS OF 545 ADDED 1 OR MORE<br>NEW MEMBERS | GENDER DISTRIBUTION  MALE 6,303 (67.80%) |                |   |
|------------------|-----|-------------------------------------------------|------------------------------------------|----------------|---|
| DROPPED MEMBERS  |     |                                                 | FEMALE                                   | 2,993 (32.20%) |   |
| DECEASED         | 50  | CLICK HERE FOR CUMULATIVE                       | TOTAL FAMILY UNIT MEMBERS                |                | 0 |
| CLUB CANCELLED 1 |     | MEMBERSHIP DATA                                 |                                          |                |   |
| OTHER            | 370 |                                                 | FAMILY MEMBERS PAYING HALF DUES          |                | 0 |
| TOTAL            | 421 |                                                 |                                          |                |   |